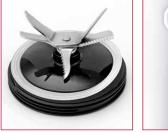

## TUR *MIX*

Refined details, powerful performance and intelligent functions. With this blender the day starts with joy!

| Feature                                                                         | Benefit                                                                                                                                                                   |  |
|---------------------------------------------------------------------------------|---------------------------------------------------------------------------------------------------------------------------------------------------------------------------|--|
| 6-bladed and serrated stainless steel knife                                     | Ideal for smoothies, fruit juices and crushed ice.                                                                                                                        |  |
| Powerful 1000 watt motor<br>19000 revolutions per minute (pulse function)       | Fibrous fruits, nuts and ice are also mixed powerfully without any problems.                                                                                              |  |
| Stepless speed controller, pulse switch, programs for smoothies and crushed ice | Perfect result for various uses and preparations.<br>Easy to use thanks to the preset programs.                                                                           |  |
| 1.5 liter glass jar with measurement scale and safety<br>lock                   | Easy to clean, hygienic and a plus in safety. The<br>internal structure, in combination with the 6-bladed<br>knife, guarantees perfect blending and pureeing<br>delights. |  |
| Robust plastic housing with stainless steel finish and anti-slip feet           | Robust and a big plus in terms of safety thanks to the non-slip stand.                                                                                                    |  |