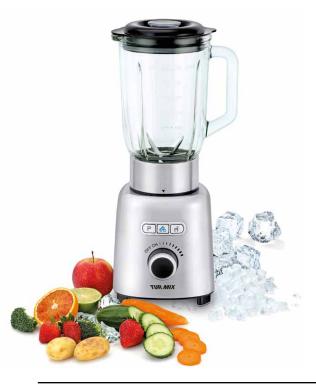

## TUR *MIX*

Refined details, powerful performance and intelligent functions. With this blender the day starts with joy!

| Feature                                                                         | Benefit                                                                                                                                                                   |  |
|---------------------------------------------------------------------------------|---------------------------------------------------------------------------------------------------------------------------------------------------------------------------|--|
| 6-bladed and serrated stainless steel knife                                     | Ideal for smoothies, fruit juices and crushed ice.                                                                                                                        |  |
| Powerful 1000 watt motor<br>19000 revolutions per minute (pulse function)       | Fibrous fruits, nuts and ice are also mixed powerfully without any problems.                                                                                              |  |
| Stepless speed controller, pulse switch, programs for smoothies and crushed ice | Perfect result for various uses and preparations.<br>Easy to use thanks to the preset programs.                                                                           |  |
| 1.5 liter glass jar with measurement scale and safety<br>lock                   | Easy to clean, hygienic and a plus in safety. The<br>internal structure, in combination with the 6-bladed<br>knife, guarantees perfect blending and pureeing<br>delights. |  |
| Robust plastic housing with stainless steel finish and anti-slip feet           | Robust and a big plus in terms of safety thanks to the non-slip stand.                                                                                                    |  |

| ltem number          | A33503             | EAN Code          | 7640184590091                   |
|----------------------|--------------------|-------------------|---------------------------------|
| ΜΟQ                  | 1000 pieces        | Color             | Chrome, black                   |
| Packaging            | Color Box          | Weight / Cord le  | ength 4.2 kg / 0.9 m            |
| Wattage              | 1000               | Size gift box (Wa | <b>xHxD)</b> 230 x 198 x 503 mm |
| Size product (WxHxD) | 194 x 430 x 180 mm | Suggested retai   | l price USD 99                  |