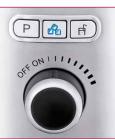

## TUR *MIX*

Refined details, powerful performance and intelligent functions. With this blender the day starts with joy!

| Feature                                                                         | Benefit                                                                                                                                                                   |  |
|---------------------------------------------------------------------------------|---------------------------------------------------------------------------------------------------------------------------------------------------------------------------|--|
| 6-bladed and serrated stainless steel knife                                     | Ideal for smoothies, fruit juices and crushed ice.                                                                                                                        |  |
| Powerful 1000 watt motor<br>19000 revolutions per minute (pulse function)       | Fibrous fruits, nuts and ice are also mixed powerfully without any problems.                                                                                              |  |
| Stepless speed controller, pulse switch, programs for smoothies and crushed ice | Perfect result for various uses and preparations.<br>Easy to use thanks to the preset programs.                                                                           |  |
| 1.5 liter glass jar with measurement scale and safety<br>lock                   | Easy to clean, hygienic and a plus in safety. The<br>internal structure, in combination with the 6-bladed<br>knife, guarantees perfect blending and pureeing<br>delights. |  |
| Robust plastic housing with stainless steel finish and anti-slip feet           | Robust and a big plus in terms of safety thanks to the non-slip stand.                                                                                                    |  |