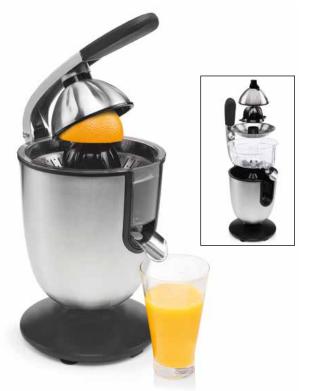

## Multi Juicer CX 650

## With two press cones for large and small fruits

The Multi juicer is the ultimate juicer for everyone who wants to juice citrus fruits like professionals at home. The semi-professional citrus press has a lever arm made of cast aluminum with which even the last drop of juice can be squeezed out effortlessly.

## TUR MIX

| Feature                                                             | Benefit                                                                                                 |  |
|---------------------------------------------------------------------|---------------------------------------------------------------------------------------------------------|--|
| Pressure lever                                                      | For efficient pressing with minimal effort.                                                             |  |
| Two interchangeable press cones                                     | Whether small or large citrus fruits, thanks to the two pressing cones, all fruit sizes can be pressed. |  |
| Drops stop                                                          | Prevents drops and no waste of the pressed juice.                                                       |  |
| The juicer can be completely dismantled Dishwasher safe accessories | For particularly easy cleaning.                                                                         |  |
| Powerful but quiet motor                                            | Efficient juicing with low noise emissions.                                                             |  |
| Anti-slip feet                                                      | Perfect adhesion to kitchen surface.                                                                    |  |
| Stainless steel design Sieve insert made of stainless steel         | Noble and high quality execution.                                                                       |  |